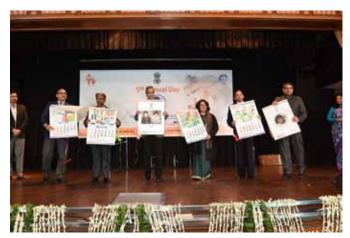

#### **Central Adoption Resource Authority**

National Consultative Workshop on Child Adoption at Nehru Memorial Museum and Library Auditorium, Teen Murti Bhavan, New Delhi (14th January, 2020)

2.2.11 5th Annual Day of CARA: CARA organised its 5th Annual Day on 15thJanuary, 2020 at the India Islamic Cultural Centre,Lodhi Road, New Delhi. The occasion was graced by ShriRabindraPanwar, Secretary MWCD, Shri Ajay Tirkey, Special Secretary MWCD, SmtAasthaSaxenaKhatwani, Joint Secretary

MWCD among other senior officers of the Ministry & Government of NCT of Delhi. A presentation of the journey of CARA was given by CEO CARA. The event was celebrated by organising cultural activities and unveiling Souvenirs of CARA like Wall Calendar, Table Calendar, Coaster and Wall Clock etc.