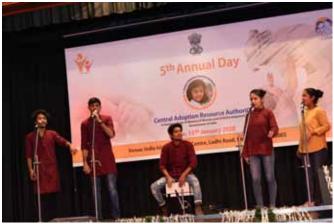

#### **Central Adoption Resource Authority**

National Consultative Workshop on Child Adoption at Nehru Memorial Museum and Library Auditorium, Teen Murti Bhavan, New Delhi (14th January, 2020)

2.2.11 5th Annual Day of CARA: CARA organised its 5th Annual Day on 15thJanuary, 2020 at the India Islamic Cultural Centre,Lodhi Road, New Delhi. The occasion was graced by ShriRabindraPanwar, Secretary MWCD, Shri Ajay Tirkey, Special Secretary MWCD, SmtAasthaSaxenaKhatwani, Joint Secretary

MWCD among other senior officers of the Ministry & Government of NCT of Delhi. A presentation of the journey of CARA was given by CEO CARA. The event was celebrated by organising cultural activities and unveiling Souvenirs of CARA like Wall Calendar, Table Calendar, Coaster and Wall Clock etc.