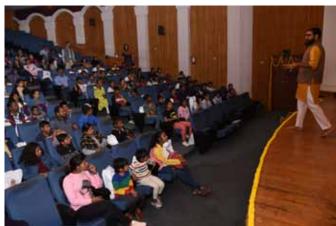

## INTRODUCTION

Smt. Smriti Zubin Irani, Hon'ble Union Minister, MWCD, Shri Rabindra Panwar, Secretary, MWCD & Chairperson, Steering Committee, CARA and Senior Officers of MWCD & CARA during the National Consultative Workshop on Child Adoption at Nehru Memorial Museum and Library Auditorium, Teen Murti Bhavan, New Delhi on 14th January, 2020.

Review Meeting of Delhi State on Implementation of the Adoption Programme at Dr. Ambedkar International Centre, Janpath, New Delhi (21st October, 2019)

2.2.9 National Consultative Workshop on Child Adoption: CARA organized a National Consultative Workshop on Implementation of the Adoption Programmeby States & UTs on 14th January, 2020 at Nehru Memorial Museum and Library Auditorium, Teen Murti Bhavan, New Delhi. The occasion was graced by Smt. Smriti Zubin Irani the Hon'ble Minister Women and Child Development and attended by Secretary, MWCD alongwith other senior officers of the Ministry, States and UTs. Hon'ble Minister encouraged the delegates from the States to share their views about the present process of adoption, difficulties being

faced by them and invited suggestions to make the process more efficient.

2.2.10 She urged all stakeholders to work for expansion of adoption programme in the country including various advocacy and awareness activities for promoting legal adoption in the country; strengthening counseling at district level adoption particularly for older children and prospective parents desirous of adoption; improving quality of home study reportsto further strengthen adoption programmein the country:

National Consultative Workshop on Child Adoption at Nehru Memorial Museum and Library Auditorium, Teen Murti Bhavan, New Delhi (14th January, 2020)