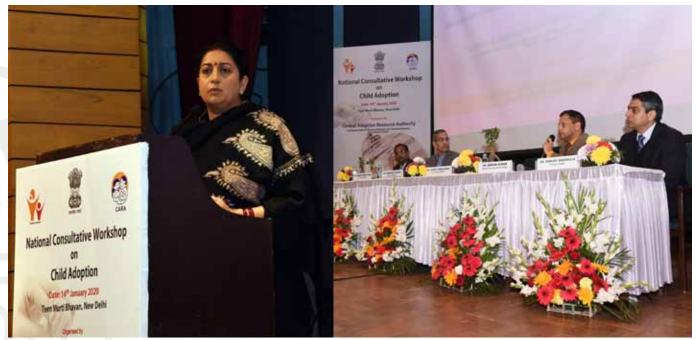

## INTRODUCTION

Smt. Smriti Zubin Irani, Hon'ble Union Minister, MWCD, Shri Rabindra Panwar, Secretary, MWCD & Chairperson, Steering Committee, CARA and Senior Officers of MWCD & CARA during the National Consultative Workshop on Child Adoption at Nehru Memorial Museum and Library Auditorium, Teen Murti Bhavan, New Delhi on 14th January, 2020.

Review Meeting of Delhi State on Implementation of the Adoption Programme at Dr. Ambedkar International Centre, Janpath, New Delhi (21st October, 2019)

2.2.9 National Consultative Workshop on Child Adoption: CARA organized a National Consultative Workshop on Implementation of the Adoption Programmeby States & UTs on 14th January, 2020 at Nehru Memorial Museum and Library Auditorium, Teen Murti Bhavan, New Delhi. The occasion was graced by Smt. Smriti Zubin Irani the Hon'ble Minister Women and Child Development and attended by Secretary, MWCD alongwith other senior officers of the Ministry, States and UTs. Hon'ble Minister encouraged the delegates from the States to share their views about the present process of adoption, difficulties being

faced by them and invited suggestions to make the process more efficient.

2.2.10 She urged all stakeholders to work for expansion of adoption programme in the country including various advocacy and awareness activities for promoting legal adoption in the country; strengthening counseling at district level adoption particularly for older children and prospective parents desirous of adoption; improving quality of home study reportsto further strengthen adoption programmein the country:

National Consultative Workshop on Child Adoption at Nehru Memorial Museum and Library Auditorium, Teen Murti Bhavan, New Delhi (14th January, 2020)

#### **Central Adoption Resource Authority**

National Consultative Workshop on Child Adoption at Nehru Memorial Museum and Library Auditorium, Teen Murti Bhavan, New Delhi (14th January, 2020)

2.2.11 5th Annual Day of CARA: CARA organised its 5th Annual Day on 15thJanuary, 2020 at the India Islamic Cultural Centre,Lodhi Road, New Delhi. The occasion was graced by ShriRabindraPanwar, Secretary MWCD, Shri Ajay Tirkey, Special Secretary MWCD, SmtAasthaSaxenaKhatwani, Joint Secretary