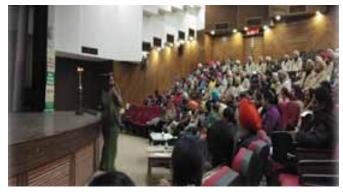

Review Meeting of Delhi State on Implementation of the Adoption Programme at Dr. Ambedkar International Centre, Janpath, New Delhi (21st October, 2019)

2.2.9 National Consultative Workshop on Child Adoption: CARA organized a National Consultative Workshop on Implementation of the Adoption Programmeby States & UTs on 14th January, 2020 at Nehru Memorial Museum and Library Auditorium, Teen Murti Bhavan, New Delhi. The occasion was graced by Smt. Smriti Zubin Irani the Hon'ble Minister Women and Child Development and attended by Secretary, MWCD alongwith other senior officers of the Ministry, States and UTs. Hon'ble Minister encouraged the delegates from the States to share their views about the present process of adoption, difficulties being

National Consultative Workshop on Child Adoption at Nehru Memorial Museum and Library Auditorium, Teen Murti Bhavan, New Delhi (14th January, 2020)

#### **Central Adoption Resource Authority**

National Consultative Workshop on Child Adoption at Nehru Memorial Museum and Library Auditorium, Teen Murti Bhavan, New Delhi (14th January, 2020)

2.2.11 5th Annual Day of CARA: CARA organised its 5th Annual Day on 15thJanuary, 2020 at the India Islamic Cultural Centre,Lodhi Road, New Delhi. The occasion was graced by ShriRabindraPanwar, Secretary MWCD, Shri Ajay Tirkey, Special Secretary MWCD, SmtAasthaSaxenaKhatwani, Joint Secretary