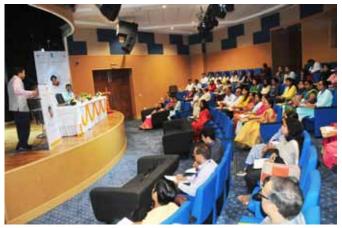

Review Meeting of Delhi State on Implementation of the Adoption Programme at Dr. Ambedkar International Centre, Janpath, New Delhi (21st October, 2019)

2.2.9 National Consultative Workshop on Child Adoption: CARA organized a National Consultative Workshop on Implementation of the Adoption Programmeby States & UTs on 14th January, 2020 at Nehru Memorial Museum and Library Auditorium, Teen Murti Bhavan, New Delhi. The occasion was graced by Smt. Smriti Zubin Irani the Hon'ble Minister Women and Child Development and attended by Secretary, MWCD alongwith other senior officers of the Ministry, States and UTs. Hon'ble Minister encouraged the delegates from the States to share their views about the present process of adoption, difficulties being

faced by them and invited suggestions to make the process more efficient.

2.2.10 She urged all stakeholders to work for expansion of adoption programme in the country including various advocacy and awareness activities for promoting legal adoption in the country; strengthening counseling at district level adoption particularly for older children and prospective parents desirous of adoption; improving quality of home study reportsto further strengthen adoption programmein the country:

National Consultative Workshop on Child Adoption at Nehru Memorial Museum and Library Auditorium, Teen Murti Bhavan, New Delhi (14th January, 2020)