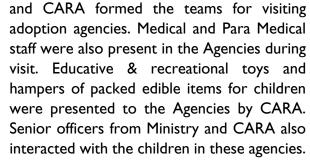

Children expressing their creativity in Painting & Slogan Writing Competition

Story Telling session during Painting and Slogan Writing Competition

2.4.3 Visits to Adoption Agencies in Delhi and Faridabad during International Adoption Month: On the last day of International month of Adoption i.e 30<sup>th</sup> November, 2019, CARA organised visits to the eleven SAAs of Delhi NCR. Officers and staff from Ministry of Women and Child Development

## **Central Adoption Resource Authority**

- 2.4.4 Dissemination of message through Social Media: Dissemination through Social Media has been one of the main focus of CARA during the period of the report. Regular update and outreach have been undertaken through the social media platforms like Facebook, Twitter and Youtube. Live Q&A Sessions with CEO CARA were organised on Facebook to respond to the queries /doubts of all the stakeholders instantly. Details of Facebook Live Q&A Sessions are as under:-
  - (a) 03<sup>rd</sup> May, 2019 : A total of 8046 people were reached, there were 1700 engagements and 211 questions / queries were responded.
  - (b) 17th September, 2019: A total of 9637 people were reached, there were 1831 engagements and 208 questions / queries were responded.
  - (c) 4<sup>th</sup> February, 2020 : A total of 12633 people were reached, there were 1735 engagements and 193 questions /queries were responded.
- 2.4.5 Dissemination through digital theatres in North Eastern States: Keeping in view the special emphasis on the North Eastern States, dissemination of Video Spots through digital theatres was carried out for 39 days in Six North Eastern States (Assam, Arunachal Pradesh, Sikkim, Meghalaya, Nagaland and Tripura) from 12th November, 2019 to 20th December, 2019. Legal adoption, adoption of special needs children and reporting of children found in need of care and protection were the main focus area during advocacy.