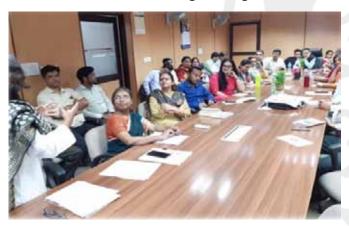

Review Meeting of Delhi State on Implementation of the Adoption Programme at Dr. Ambedkar International Centre, Janpath, New Delhi (21st October, 2019)

2.2.9 National Consultative Workshop on Child Adoption: CARA organized a National Consultative Workshop on Implementation of the Adoption Programmeby States & UTs on 14th January, 2020 at Nehru Memorial Museum and Library Auditorium, Teen Murti Bhavan, New Delhi. The occasion was graced by Smt. Smriti Zubin Irani the Hon'ble Minister Women and Child Development and attended by Secretary, MWCD alongwith other senior officers of the Ministry, States and UTs. Hon'ble Minister encouraged the delegates from the States to share their views about the present process of adoption, difficulties being

faced by them and invited suggestions to make the process more efficient.

2.2.10 She urged all stakeholders to work for expansion of adoption programme in the country including various advocacy and awareness activities for promoting legal adoption in the country; strengthening counseling at district level adoption particularly for older children and prospective parents desirous of adoption; improving quality of home study reportsto further strengthen adoption programmein the country:

National Consultative Workshop on Child Adoption at Nehru Memorial Museum and Library Auditorium, Teen Murti Bhavan, New Delhi (14th January, 2020)

#### **Central Adoption Resource Authority**

National Consultative Workshop on Child Adoption at Nehru Memorial Museum and Library Auditorium, Teen Murti Bhavan, New Delhi (14th January, 2020)

2.2.11 5th Annual Day of CARA: CARA organised its 5th Annual Day on 15thJanuary, 2020 at the India Islamic Cultural Centre,Lodhi Road, New Delhi. The occasion was graced by ShriRabindraPanwar, Secretary MWCD, Shri Ajay Tirkey, Special Secretary MWCD, SmtAasthaSaxenaKhatwani, Joint Secretary