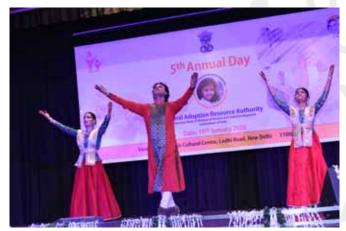

#### **Central Adoption Resource Authority**

National Consultative Workshop on Child Adoption at Nehru Memorial Museum and Library Auditorium, Teen Murti Bhavan, New Delhi (14th January, 2020)

2.2.11 5th Annual Day of CARA: CARA organised its 5th Annual Day on 15thJanuary, 2020 at the India Islamic Cultural Centre,Lodhi Road, New Delhi. The occasion was graced by ShriRabindraPanwar, Secretary MWCD, Shri Ajay Tirkey, Special Secretary MWCD, SmtAasthaSaxenaKhatwani, Joint Secretary

MWCD among other senior officers of the Ministry & Government of NCT of Delhi. A presentation of the journey of CARA was given by CEO CARA. The event was celebrated by organising cultural activities and unveiling Souvenirs of CARA like Wall Calendar, Table Calendar, Coaster and Wall Clock etc.