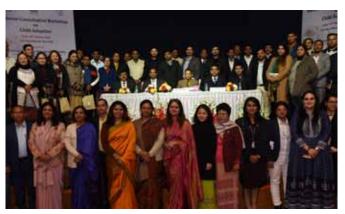

Review Meeting of Delhi State on Implementation of the Adoption Programme at Dr. Ambedkar International Centre, Janpath, New Delhi (21st October, 2019)

2.2.9 National Consultative Workshop on Child Adoption: CARA organized a National Consultative Workshop on Implementation of the Adoption Programmeby States & UTs on 14th January, 2020 at Nehru Memorial Museum and Library Auditorium, Teen Murti Bhavan, New Delhi. The occasion was graced by Smt. Smriti Zubin Irani the Hon'ble Minister Women and Child Development and attended by Secretary, MWCD alongwith other senior officers of the Ministry, States and UTs. Hon'ble Minister encouraged the delegates from the States to share their views about the present process of adoption, difficulties being

National Consultative Workshop on Child Adoption at Nehru Memorial Museum and Library Auditorium, Teen Murti Bhavan, New Delhi (14th January, 2020)

#### **Central Adoption Resource Authority**

National Consultative Workshop on Child Adoption at Nehru Memorial Museum and Library Auditorium, Teen Murti Bhavan, New Delhi (14th January, 2020)

2.2.11 5th Annual Day of CARA: CARA organised its 5th Annual Day on 15thJanuary, 2020 at the India Islamic Cultural Centre,Lodhi Road, New Delhi. The occasion was graced by ShriRabindraPanwar, Secretary MWCD, Shri Ajay Tirkey, Special Secretary MWCD, SmtAasthaSaxenaKhatwani, Joint Secretary